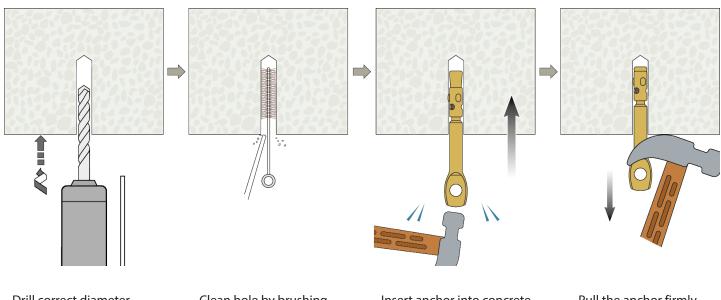

# **INSTALLATION INSTRUCTIONS**

-Drill correct diameter hole to corresponding depth -Clean hole by brushing and blowing to remove drilling debris and dust -Insert anchor into concrete by using a suitable hammer

-Pull the anchor firmly down by using a claw hammer

Unit 14 Teddington Business Park Station Rd., Teddington, Middlesex TW11 9BQ Control Tel: +44 (0)20 8943 1800 Fax:+44 (0)20 8943 1140

jcpenquiries@owlett-jaton.com www.jcpfixings.co.uk