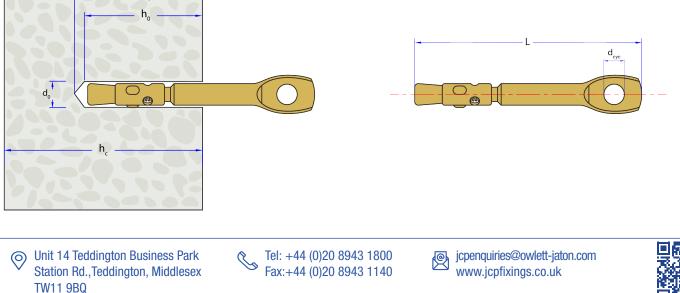

### RANGE AND LOAD DATA

| RANGE AND LOAD DATA(C20/25 CONCRETE) |                   |                   |                |                     |                                |
|--------------------------------------|-------------------|-------------------|----------------|---------------------|--------------------------------|
| Part Number                          | Drill Hole Diam   | Hole Depth        | Overall Length | Eye Diameter        | Recommended Tensile Resistance |
|                                      | (d <sub>0</sub> ) | (h <sub>1</sub> ) | (L)            | (d <sub>eye</sub> ) | (N <sub>Rre</sub> )            |
|                                      | mm                | mm                | mm             | mm                  | kN                             |
| Wirehanger                           |                   |                   |                |                     |                                |
| TW06055                              | 6                 | 40                | 60             | 6                   | 1.5                            |